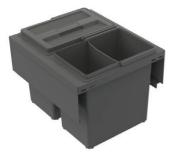

TREND 400

TREND 600

TREND 800

TREND LEG\*

\*The leg can be used as a complement to TREND if you want to put it in a larger drawer.

### **MEASUREMENTS**

|               | Depth  | Width  | Height |
|---------------|--------|--------|--------|
| TREND 400     | 404 mm | 350 mm | 300 mm |
| TREND 600     | 404 mm | 550 mm | 300 mm |
| TREND 800     | 404 mm | 750 mm | 300 mm |
| TREND NP* 600 | 404 mm | 540 mm | 300 mm |
| TREND NP* 800 | 404 mm | 740 mm | 300 mm |
| TREND LEG     | 400 mm | 40 mm  | 147 mm |