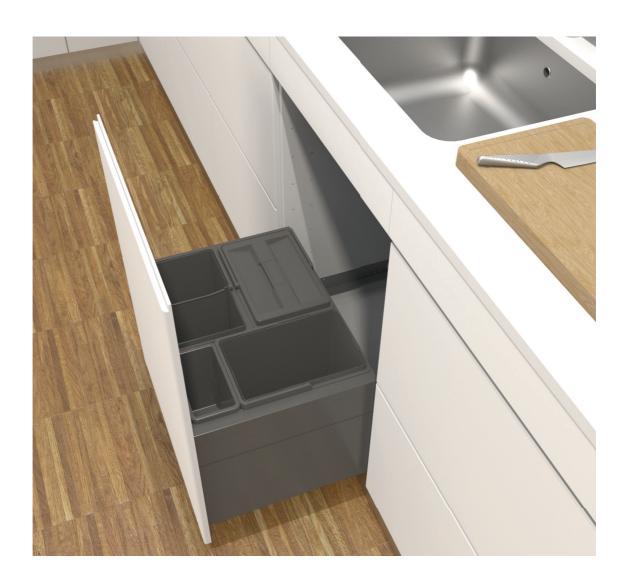

# Modern waste sorting

TREND was developed to meet the demands from the kitchen industry to offer a waste system that could fit a wide range of kitchen designs. All with the newest generation of thin drawers. So we put a lot of effort in to produce a waste solution that is compatible with our newest line of bins. And that has a design that makes it easy to integrate in many kitchen types.

This solution suites many different kinds of kitchens but does the same job. It offers smart, modern, available waste sorting for homes in the 21st century that want to recycle their waste in a convenient way.