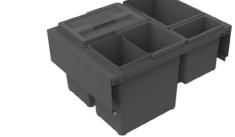

TREND 400

TREND 600

TREND 800

TREND LEG\*

\*The leg can be used as a complement to TREND if you want to put it in a larger drawer.

### **MEASUREMENTS**

|               | Depth  | Width  | Height |
|---------------|--------|--------|--------|
| TREND 400     | 404 mm | 350 mm | 300 mm |
| TREND 600     | 404 mm | 550 mm | 300 mm |
| TREND 800     | 404 mm | 750 mm | 300 mm |
| TREND NP* 600 | 404 mm | 540 mm | 300 mm |
| TREND NP* 800 | 404 mm | 740 mm | 300 mm |
| TREND LEG     | 400 mm | 40 mm  | 147 mm |