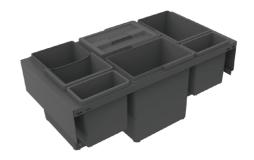

TREND 400

TREND 600

TREND 800

TREND LEG\*

\*The leg can be used as a complement to TREND if you want to put it in a larger drawer.

### **MEASUREMENTS**

|               | Depth  | Width  | Height |
|---------------|--------|--------|--------|
| TREND 400     | 404 mm | 350 mm | 300 mm |
| TREND 600     | 404 mm | 550 mm | 300 mm |
| TREND 800     | 404 mm | 750 mm | 300 mm |
| TREND NP* 600 | 404 mm | 540 mm | 300 mm |
| TREND NP* 800 | 404 mm | 740 mm | 300 mm |
| TREND LEG     | 400 mm | 40 mm  | 147 mm |